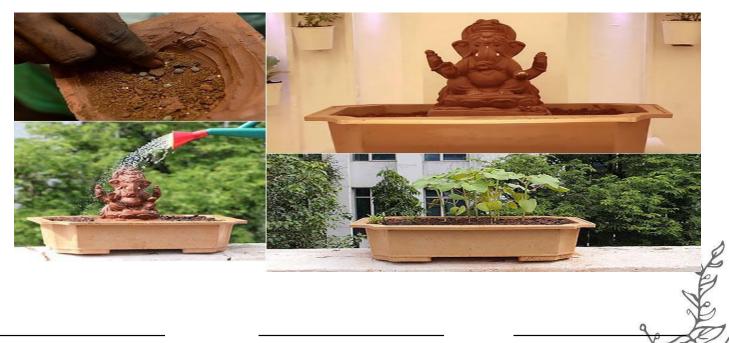

### Eco Friendly Ganpati Visarjan...

The celebration of the festival takes place on a huge scale that is leading to several environmental issues. The immersion of the Ganesh idols and other material required to perform rituals lead to cause water pollution whereas the huge loudspeakers played during the whole festival increases noise pollution.

The **eco-friendly Plant Ganesha** is one of the best ways to give back some goodness to Mother Nature. The idols are made entirely from clay and **plant seeds are placed inside**. The immersion (**visarjan**) of this idol is done in a pot and within a few

days of immersion, the seeds start to spring. Isn't that the best way to stay bless.

Signature of Class teacher

Signature of Coordinator

**Signature of Principal** 